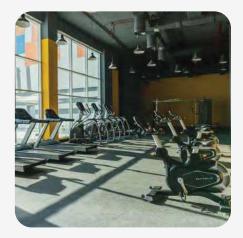

## 学生寮

学生寮は広々としてモダンです。スイミングプール、ジム、ゲームルーム、シネマルーム、ビリヤード、ビリヤード台、学習エリア などの最先端の設備を学生に提供しています。